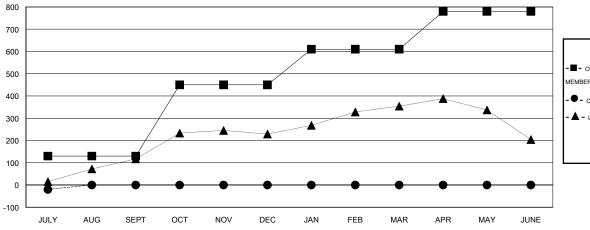

## LOCATION INDIA

GMT CA 6

| Clubs         |                  |                     |                            |                             | Members       |                    |                            |                              |                             |
|---------------|------------------|---------------------|----------------------------|-----------------------------|---------------|--------------------|----------------------------|------------------------------|-----------------------------|
|               | RESU             | LTS FOR 2014-2015   |                            |                             |               | RESU               | LTS FOR 2014-2015          |                              |                             |
| QUARTER       | NEW CLUB<br>GOAL | ACTUAL NEW<br>CLUBS | ACTUAL<br>DROPPED<br>CLUBS | ACTUAL NET<br>GAIN/<br>LOSS | QUARTER       | NEW MEMBER<br>GOAL | ACTUAL TOTAL MEMBERS ADDED | ACTUAL<br>DROPPED<br>MEMBERS | ACTUAL NET<br>GAIN/<br>LOSS |
| JULY/AUG/SEPT | 1                | 0                   | 0                          | 0                           | JULY/AUG/SEPT | 130                | 48                         | 68                           | -20                         |
| OCT/NOV/DEC   | 3                | 0                   | 0                          | 0                           | OCT/NOV/DEC   | 320                | 0                          | 0                            | 0                           |
| JAN/FEB/MAR   | 2                | 0                   | 0                          | 0                           | JAN/FEB/MAR   | 160                | 0                          | 0                            | 0                           |
| APR/MAY/JUNE  | 1                | 0                   | 0                          | 0                           | APR/MAY/JUNE  | 170                | 0                          | 0                            | 0                           |

### GOALS AND ACTUAL NEW CLUBS CUMULATIVE

| - ■ - CURRENT YEAR GOALS FOR NEW |
|----------------------------------|
| MEMBERS                          |

- ● - CURRENT YEAR ACTUAL MEMBERS
- ▲ - LAST YEAR ACTUAL MEMBERS