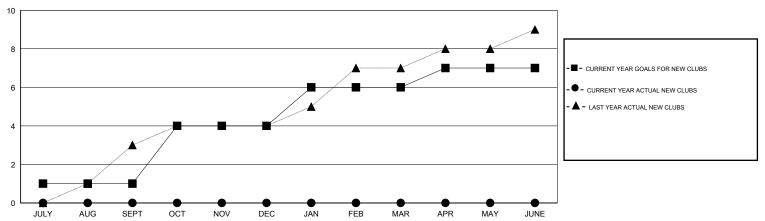

## LOCATION INDIA

GMT CA 6

| Clubs         |                  |                     |                            |                             | Members       |                    |                            |                              |                             |
|---------------|------------------|---------------------|----------------------------|-----------------------------|---------------|--------------------|----------------------------|------------------------------|-----------------------------|
|               | RESU             | LTS FOR 2014-2015   |                            |                             |               | RESU               | LTS FOR 2014-2015          |                              |                             |
| QUARTER       | NEW CLUB<br>GOAL | ACTUAL NEW<br>CLUBS | ACTUAL<br>DROPPED<br>CLUBS | ACTUAL NET<br>GAIN/<br>LOSS | QUARTER       | NEW MEMBER<br>GOAL | ACTUAL TOTAL MEMBERS ADDED | ACTUAL<br>DROPPED<br>MEMBERS | ACTUAL NET<br>GAIN/<br>LOSS |
| JULY/AUG/SEPT | 1                | 0                   | 0                          | 0                           | JULY/AUG/SEPT | 130                | 48                         | 68                           | -20                         |
| OCT/NOV/DEC   | 3                | 0                   | 0                          | 0                           | OCT/NOV/DEC   | 320                | 0                          | 0                            | 0                           |
| JAN/FEB/MAR   | 2                | 0                   | 0                          | 0                           | JAN/FEB/MAR   | 160                | 0                          | 0                            | 0                           |
| APR/MAY/JUNE  | 1                | 0                   | 0                          | 0                           | APR/MAY/JUNE  | 170                | 0                          | 0                            | 0                           |